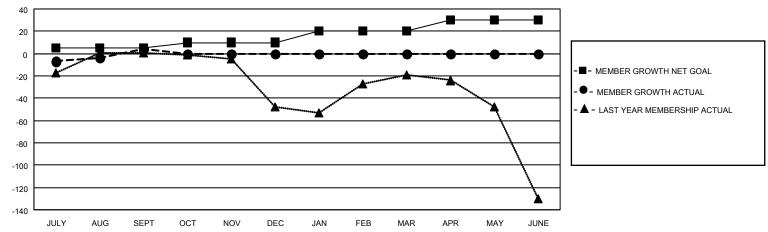

## GOALS AND ACTUAL MEMBERS CUMULATIVE

| DROPPED CLUBS: 2 |    | 12 CLUBS OF 57 ADDED 1 OR<br>MORE NEW MEMBERS | GENDER DISTRIBUTION                 |              |  |
|------------------|----|-----------------------------------------------|-------------------------------------|--------------|--|
|                  |    | WORL NEW WEINBERS                             | MALE                                | 730 (53.60%) |  |
|                  |    |                                               | FEMALE 632 (46.40%)                 |              |  |
| DROPPED MEMBERS  |    |                                               | NON BINARY                          | 0 (0.00%)    |  |
|                  |    |                                               | PREFER NOT TO ANSWER                | 0 (0.00%)    |  |
| DECEASED         | 2  |                                               |                                     |              |  |
| CLUB CANCELLED   | 0  | CLICK HERE FOR CUMULATIVE                     | TOTAL FAMILY UNIT MEMBERS 335       |              |  |
| OTHER            | 32 | MEMBERSHIP DATA                               |                                     |              |  |
| TOTAL            | 34 |                                               | FAMILY MEMBERS PAYING HALF DUES 187 |              |  |
|                  |    |                                               |                                     |              |  |

## MONTHLY MEMBERSHIP PROGRESS REPORT

LOCATION ARIZONA District 21 N Results as of: 9/30/2022

| Clubs RESULTS FOR 2022-2023 |   |   |   | Members RESULTS FOR 2022-2023 |    |    |    |
|-----------------------------|---|---|---|-------------------------------|----|----|----|
|                             |   |   |   |                               |    |    |    |
| JULY/AUG/SEPT               | 0 | 0 | 2 | JULY/AUG/SEPT                 | 5  | 49 | 34 |
| OCT/NOV/DEC                 | 1 | 0 | 0 | OCT/NOV/DEC                   | 5  | 0  | 0  |
| JAN/FEB/MAR                 | 0 | 0 | 0 | JAN/FEB/MAR                   | 10 | 0  | 0  |
| APR/MAY/JUNE                | 1 | 0 | 0 | APR/MAY/JUNE                  | 10 | 0  | 0  |