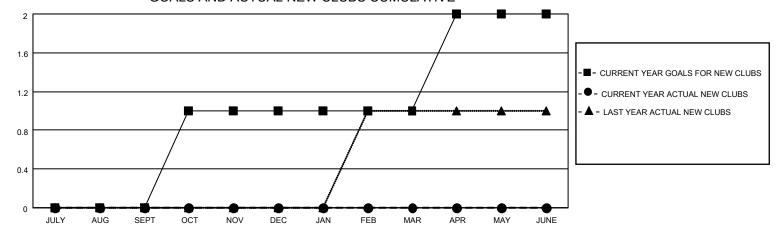

## GOALS AND ACTUAL NEW CLUBS CUMULATIVE

## MONTHLY MEMBERSHIP PROGRESS REPORT

LOCATION ARIZONA District 21 N Results as of: 9/30/2022

| Clubs RESULTS FOR 2022-2023 |   |   |   | Members RESULTS FOR 2022-2023 |    |    |    |
|-----------------------------|---|---|---|-------------------------------|----|----|----|
|                             |   |   |   |                               |    |    |    |
| JULY/AUG/SEPT               | 0 | 0 | 2 | JULY/AUG/SEPT                 | 5  | 49 | 34 |
| OCT/NOV/DEC                 | 1 | 0 | 0 | OCT/NOV/DEC                   | 5  | 0  | 0  |
| JAN/FEB/MAR                 | 0 | 0 | 0 | JAN/FEB/MAR                   | 10 | 0  | 0  |
| APR/MAY/JUNE                | 1 | 0 | 0 | APR/MAY/JUNE                  | 10 | 0  | 0  |